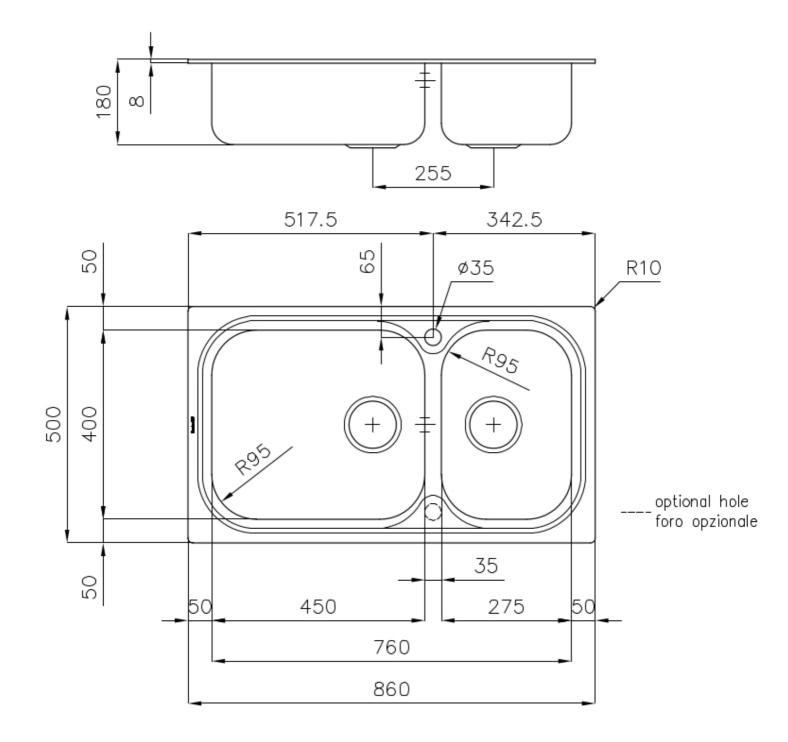

#### DETAILS

| Edge/Installation Type | Standard (8 mm Edge)                                            |
|------------------------|-----------------------------------------------------------------|
| Finish                 | Foster brushed                                                  |
| Material               | AISI 304 stainless steel                                        |
| Texture                | Foster brushed                                                  |
| Base                   | 90 cm                                                           |
| Dimensions             | 860x500 mm                                                      |
| Standard fittings      | Fixing hooks, gasket, drain, overflow and siphon, boxed packing |
| Mixer holes            | 1 standard hole - 2nd hole on request                           |
| Built-in hole          | 840 x 480 mm                                                    |

| Drainer         | No                  |
|-----------------|---------------------|
| Width           | 86 cm               |
| Bowl dimension  | 450x400 + 275x400mm |
| Number of bowls | 2 bowls             |
| Waste fitting   | 3,5" drain          |
|                 |                     |

#### FEATURES

| 2nd / 3rd hole availaible | The sink can be customized with the execution on request of additional holes, usable for double-hole mixers, for remote controlled drains or for the installation of soap dispensers. The positions are marked on the drawings with dotted line holes. |
|---------------------------|--------------------------------------------------------------------------------------------------------------------------------------------------------------------------------------------------------------------------------------------------------|
| Added value               | Foster uses steel thicknesses higher than those used on average by other manufacturers. This is how, thanks to our long experience, we know how to make sinks of superior quality and with a better resistance to aging.                               |
| Basket 3,5" waste fitting | The drain is equipped with a large 3.5" drain, with the practical basket cap that prevents the discharge of solid parts.                                                                                                                               |
| Sliding brackets          |                                                                                                                                                                                                                                                        |