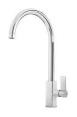

fitting | The drain is equipped with a large 3.5" drain, with the practical basket cap that prevents the discharge of solid parts.                                                                                                                               |
| Sliding brackets          |                                                                                                                                                                                                                                                        |

#### **TECHNICAL DATA**



#### **OPTIONAL ACCESSORIES**



**Cestello inox** 8612 000



**Glass chopping board** 8631 300



HDPE Chopping board 8657 001



Iroko-wood chopping board 8655 000



Stainless steel plate rack 8100 280

**RECOMMENDED PAIRINGS** 



Mixer Tap Delta 8441 000

#### **OPTIONAL AUTOMATIC WASTE FITTINGS**



Automatic waste fitting 8407 100



Automatic waste fitting 8407 000



LIRA automatic waste fitting 8407 102



LIRA automatic waste fitting 8407 103